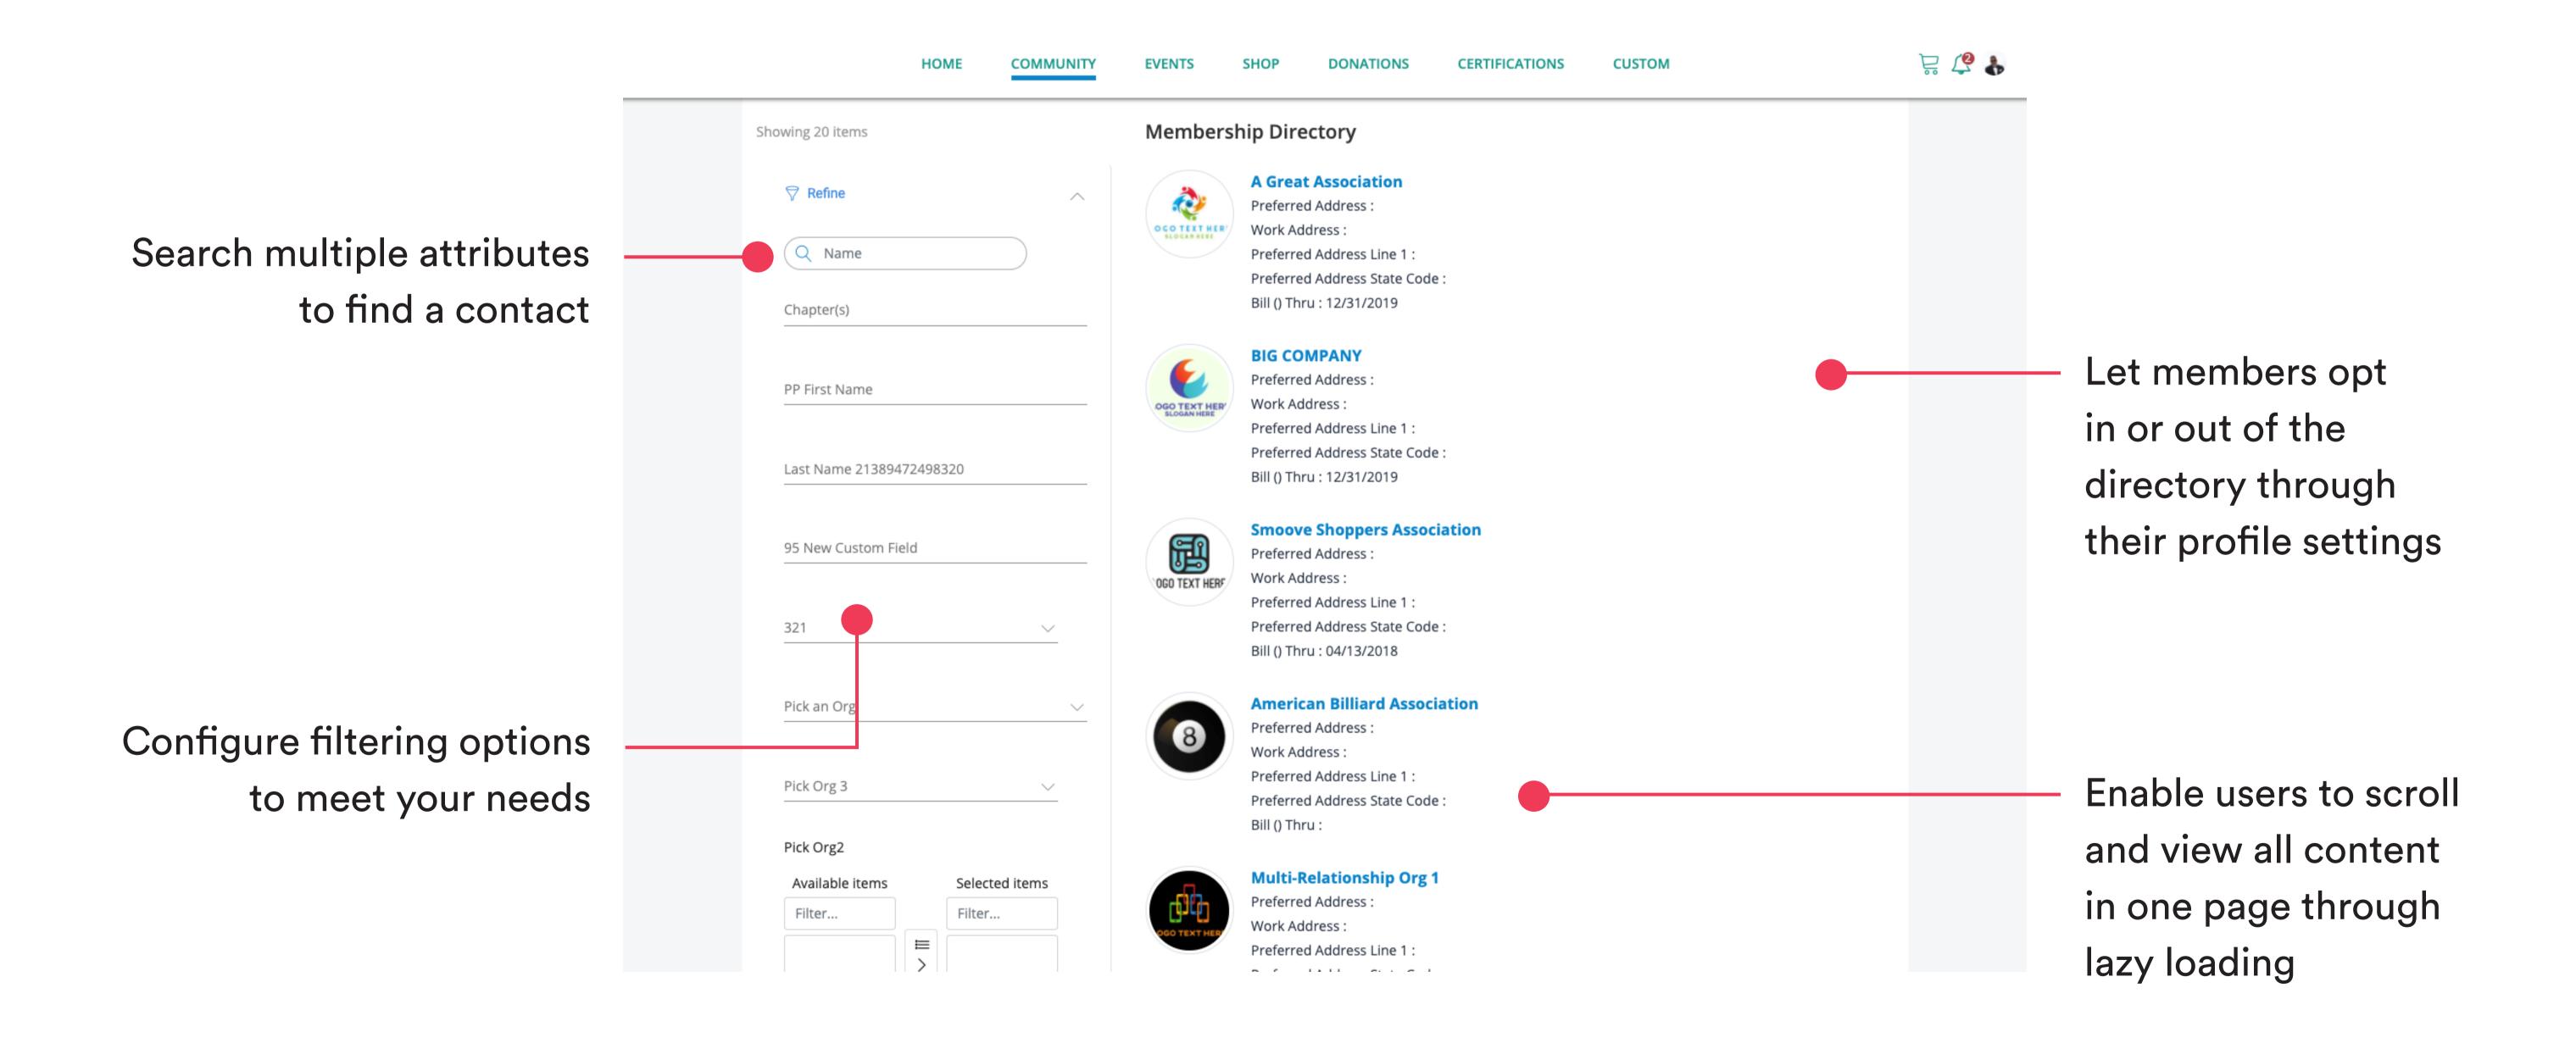

#### **Online Member Directory**

Add value by facilitating networking through an online mobile-friendly directory.