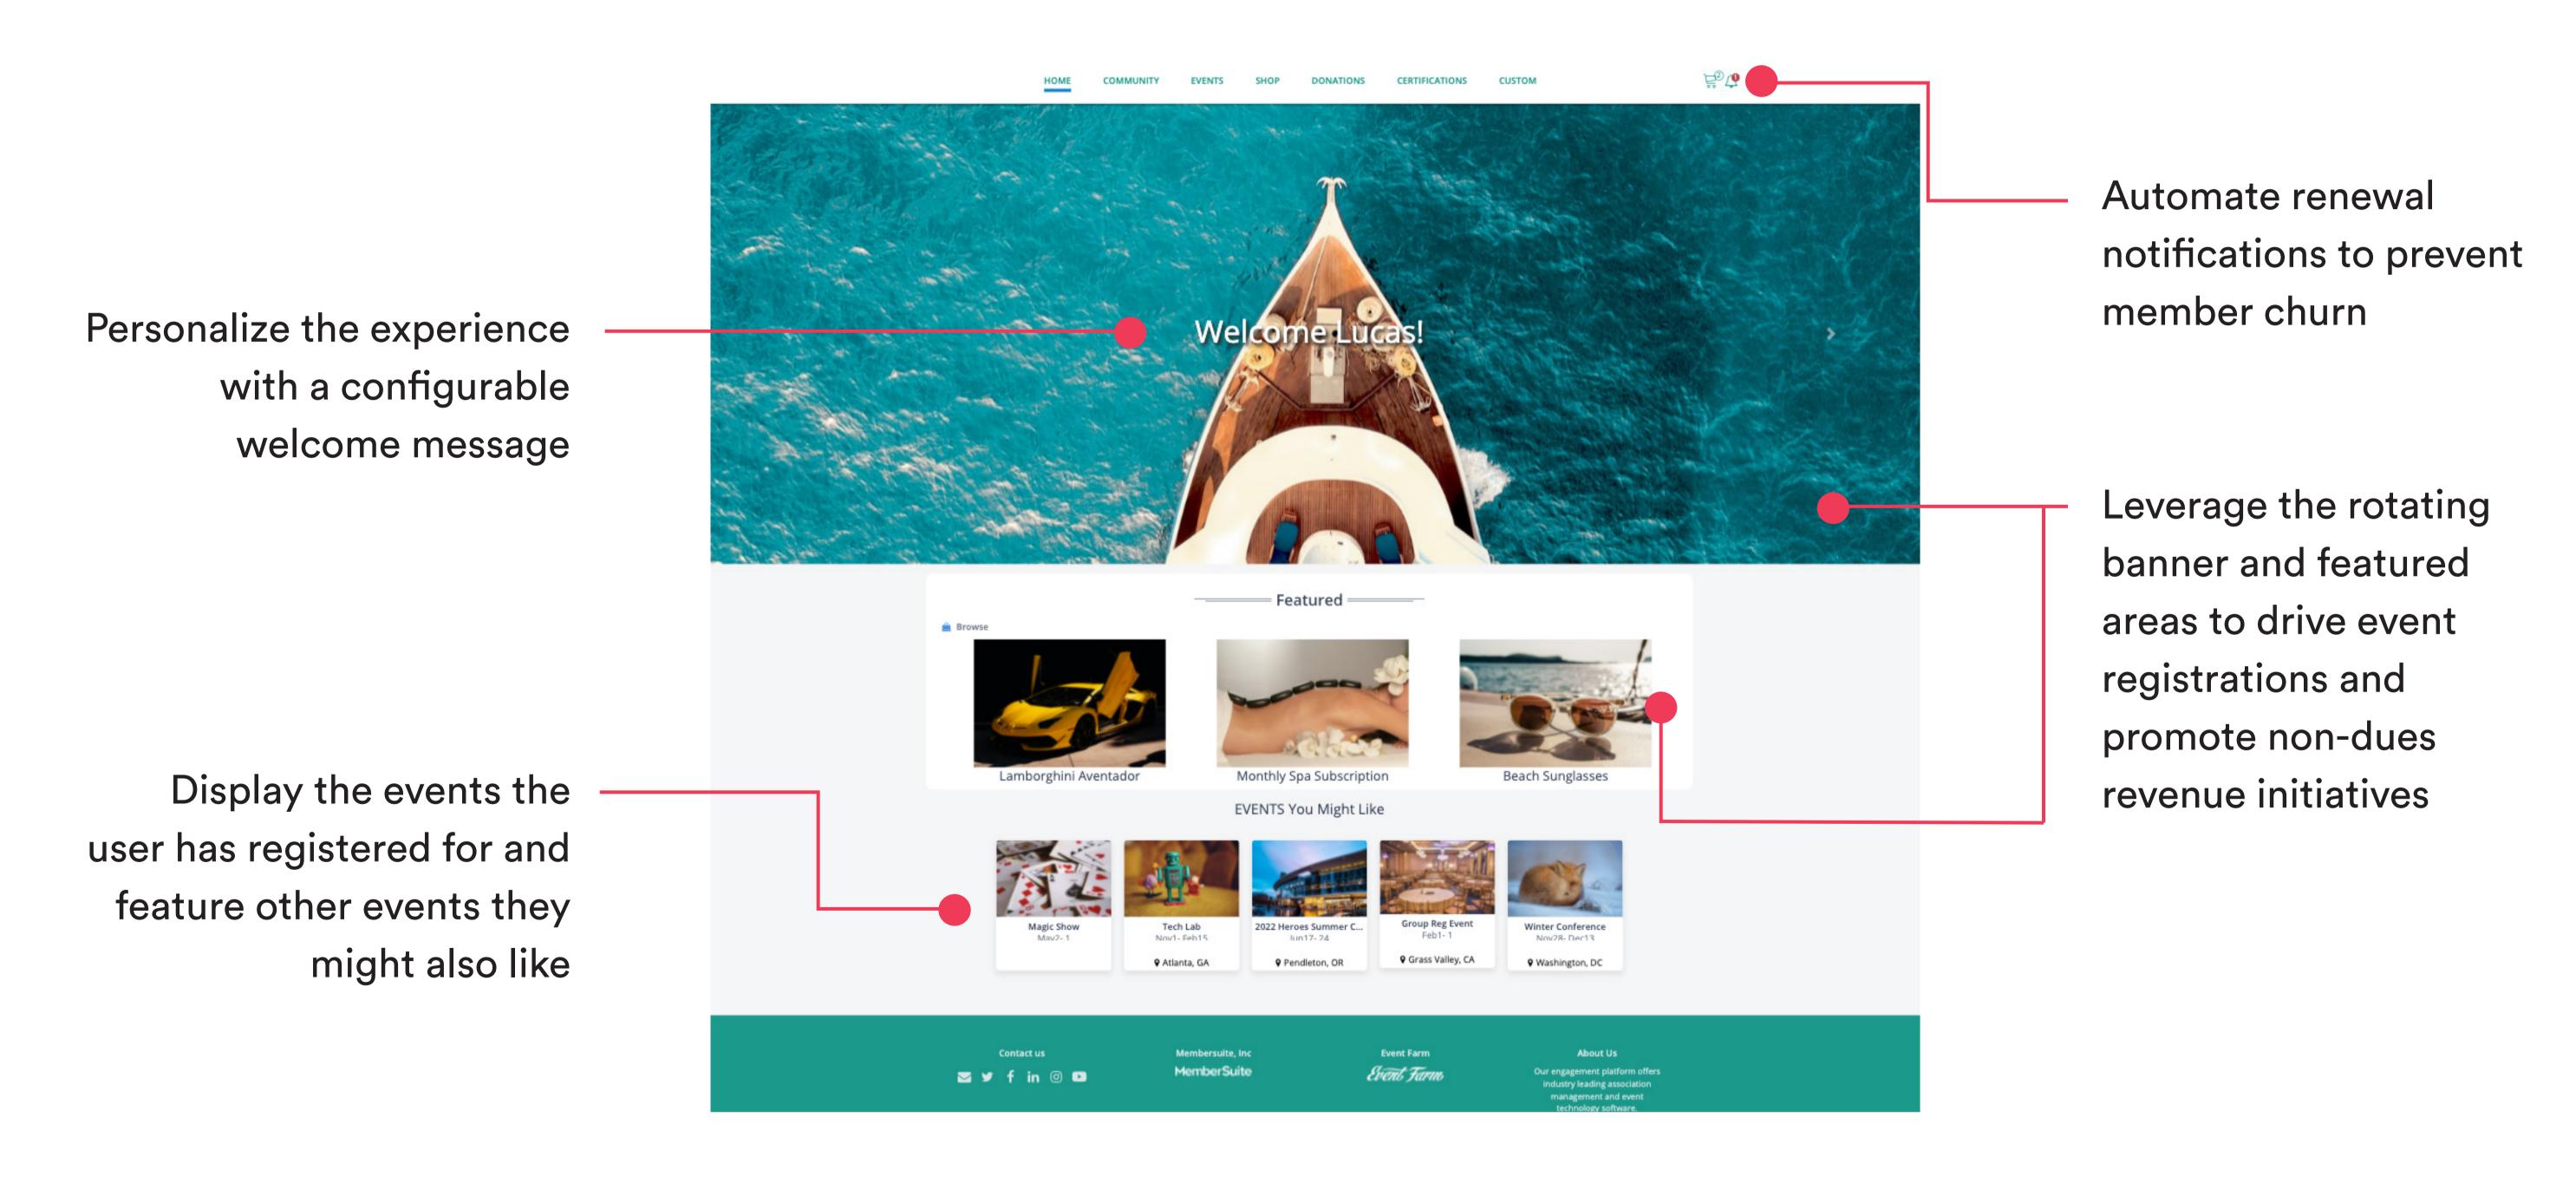

#### Flexibility That Keeps You Relevant

Future-proof your organization with a configurable member portal that addresses your current and evolving needs.

Configure the header and ANDAGMA footer styles to match your brandstandards and add Rename or hide main custom and social links navigation menu labels Welcome Lucas! Add banner images to the rotating carousel = Featured ====== Change the background Monthly Spa Subscription **EVENTS You Might Like** Configure the featured and text color area to highlight what 2022 Heroes Summer C.. you want to promote Grass Valley, CA Atlanta, GA Pendleton, OR Event Farm

#### **Engagement Boosting Features**

Leverage a variety of configuration options to increase user engagement.