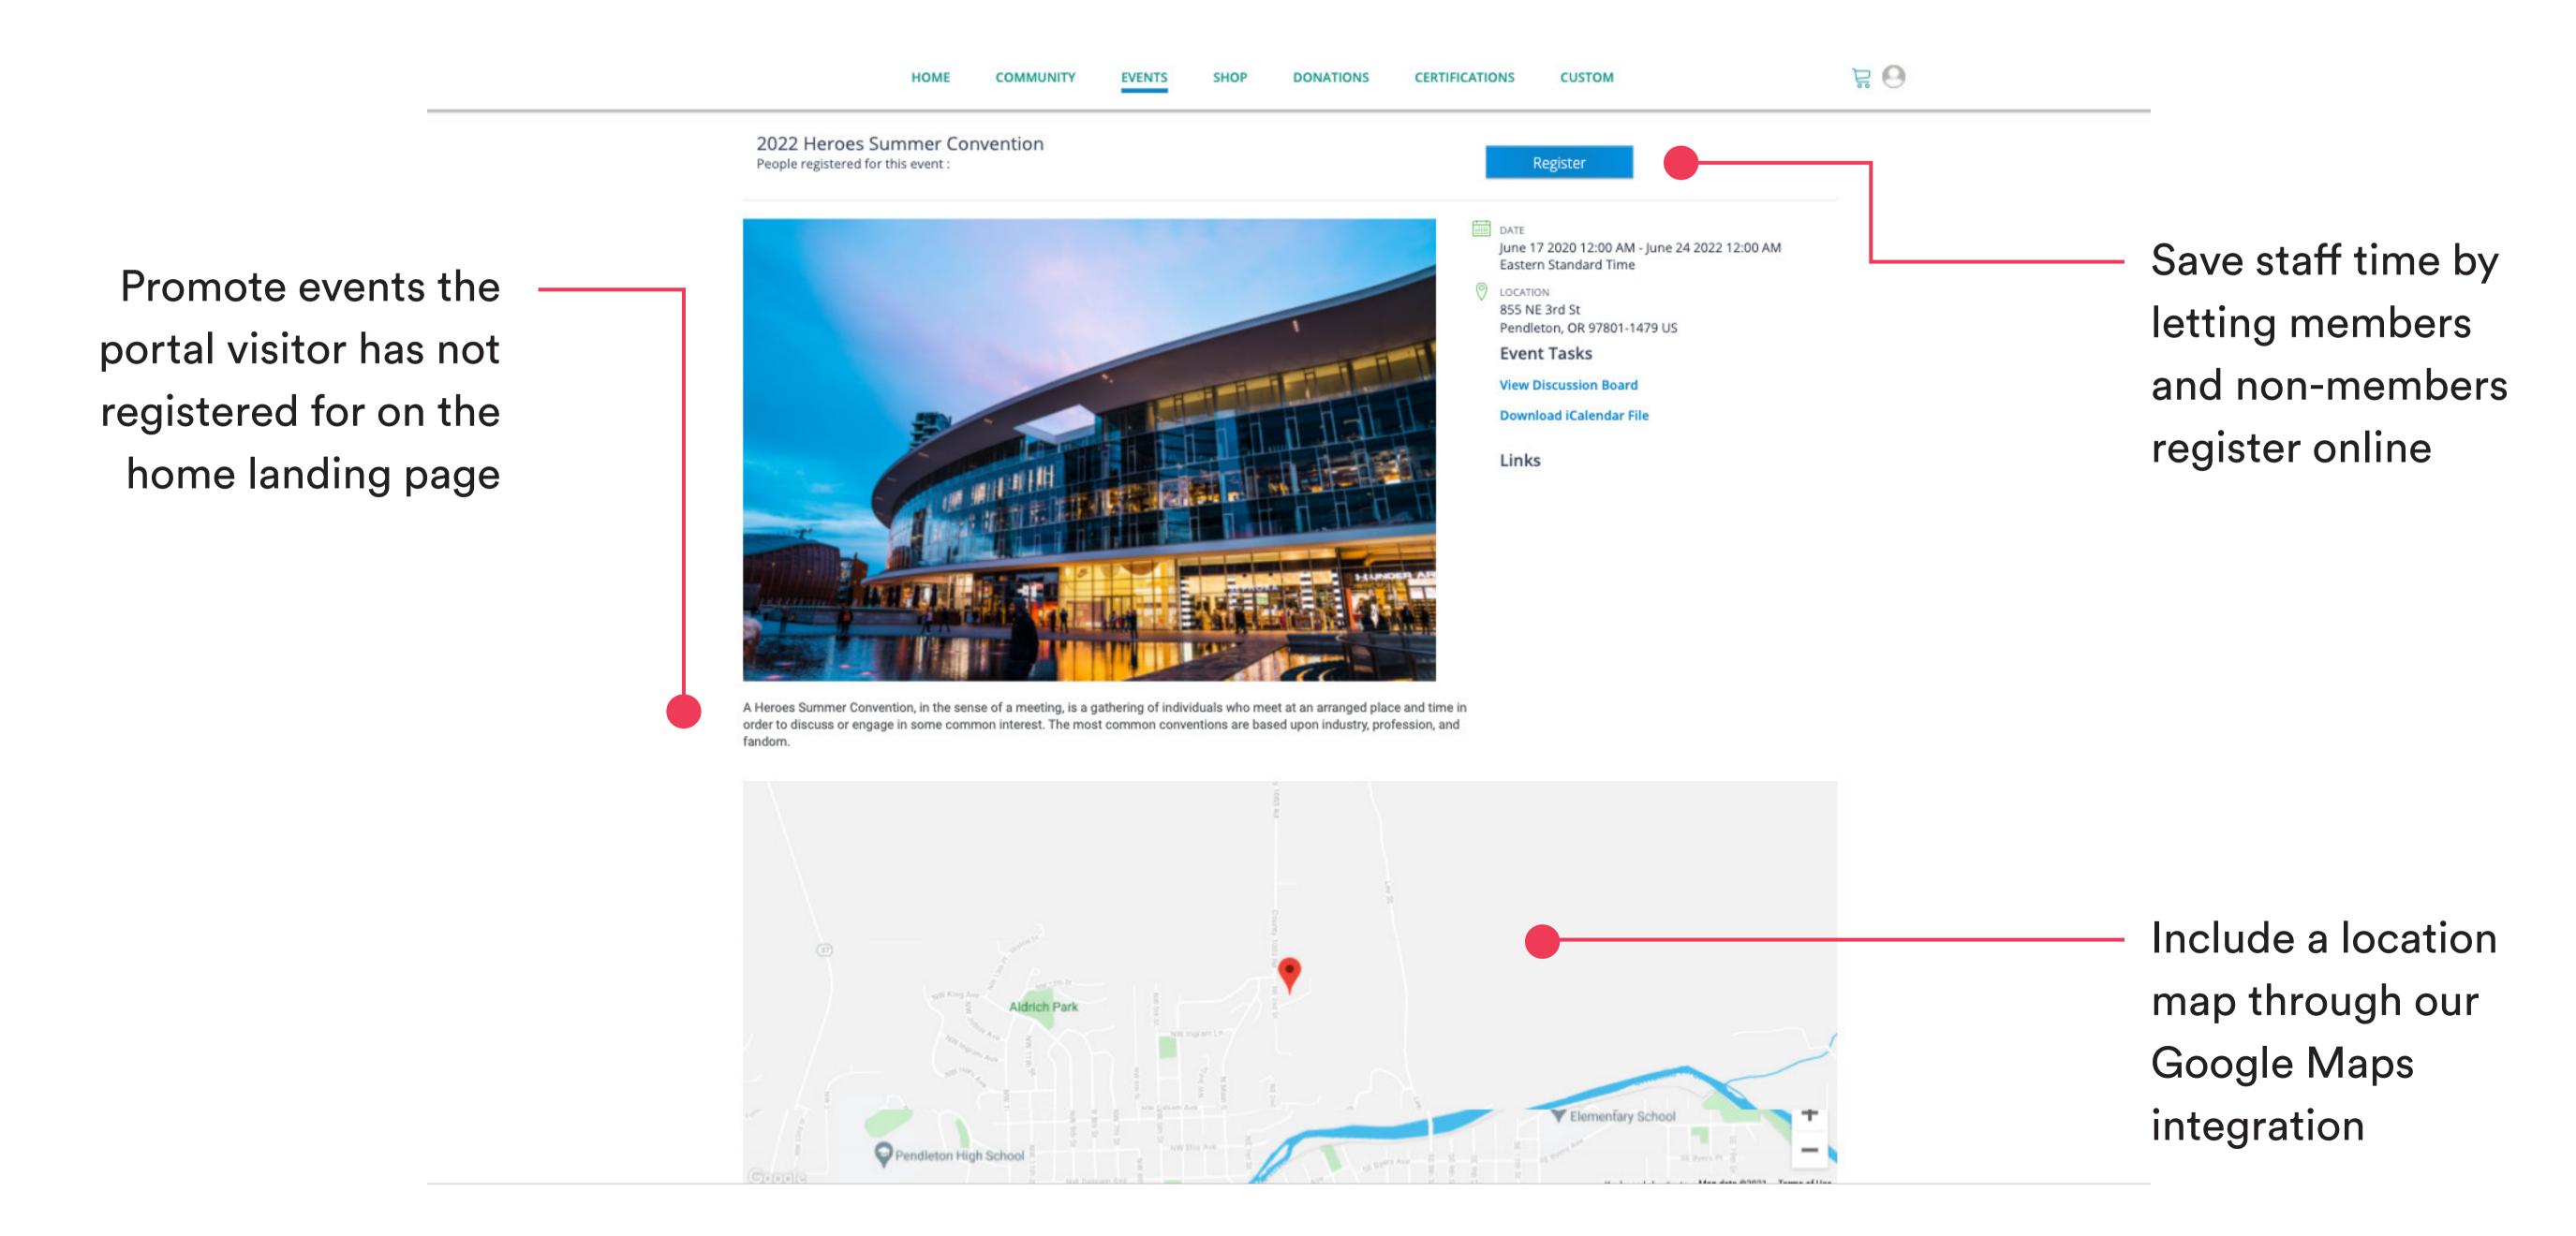

#### **Inviting Event Detail Pages**

Design the perfect splash page to promote your conferences, classes and meetings.