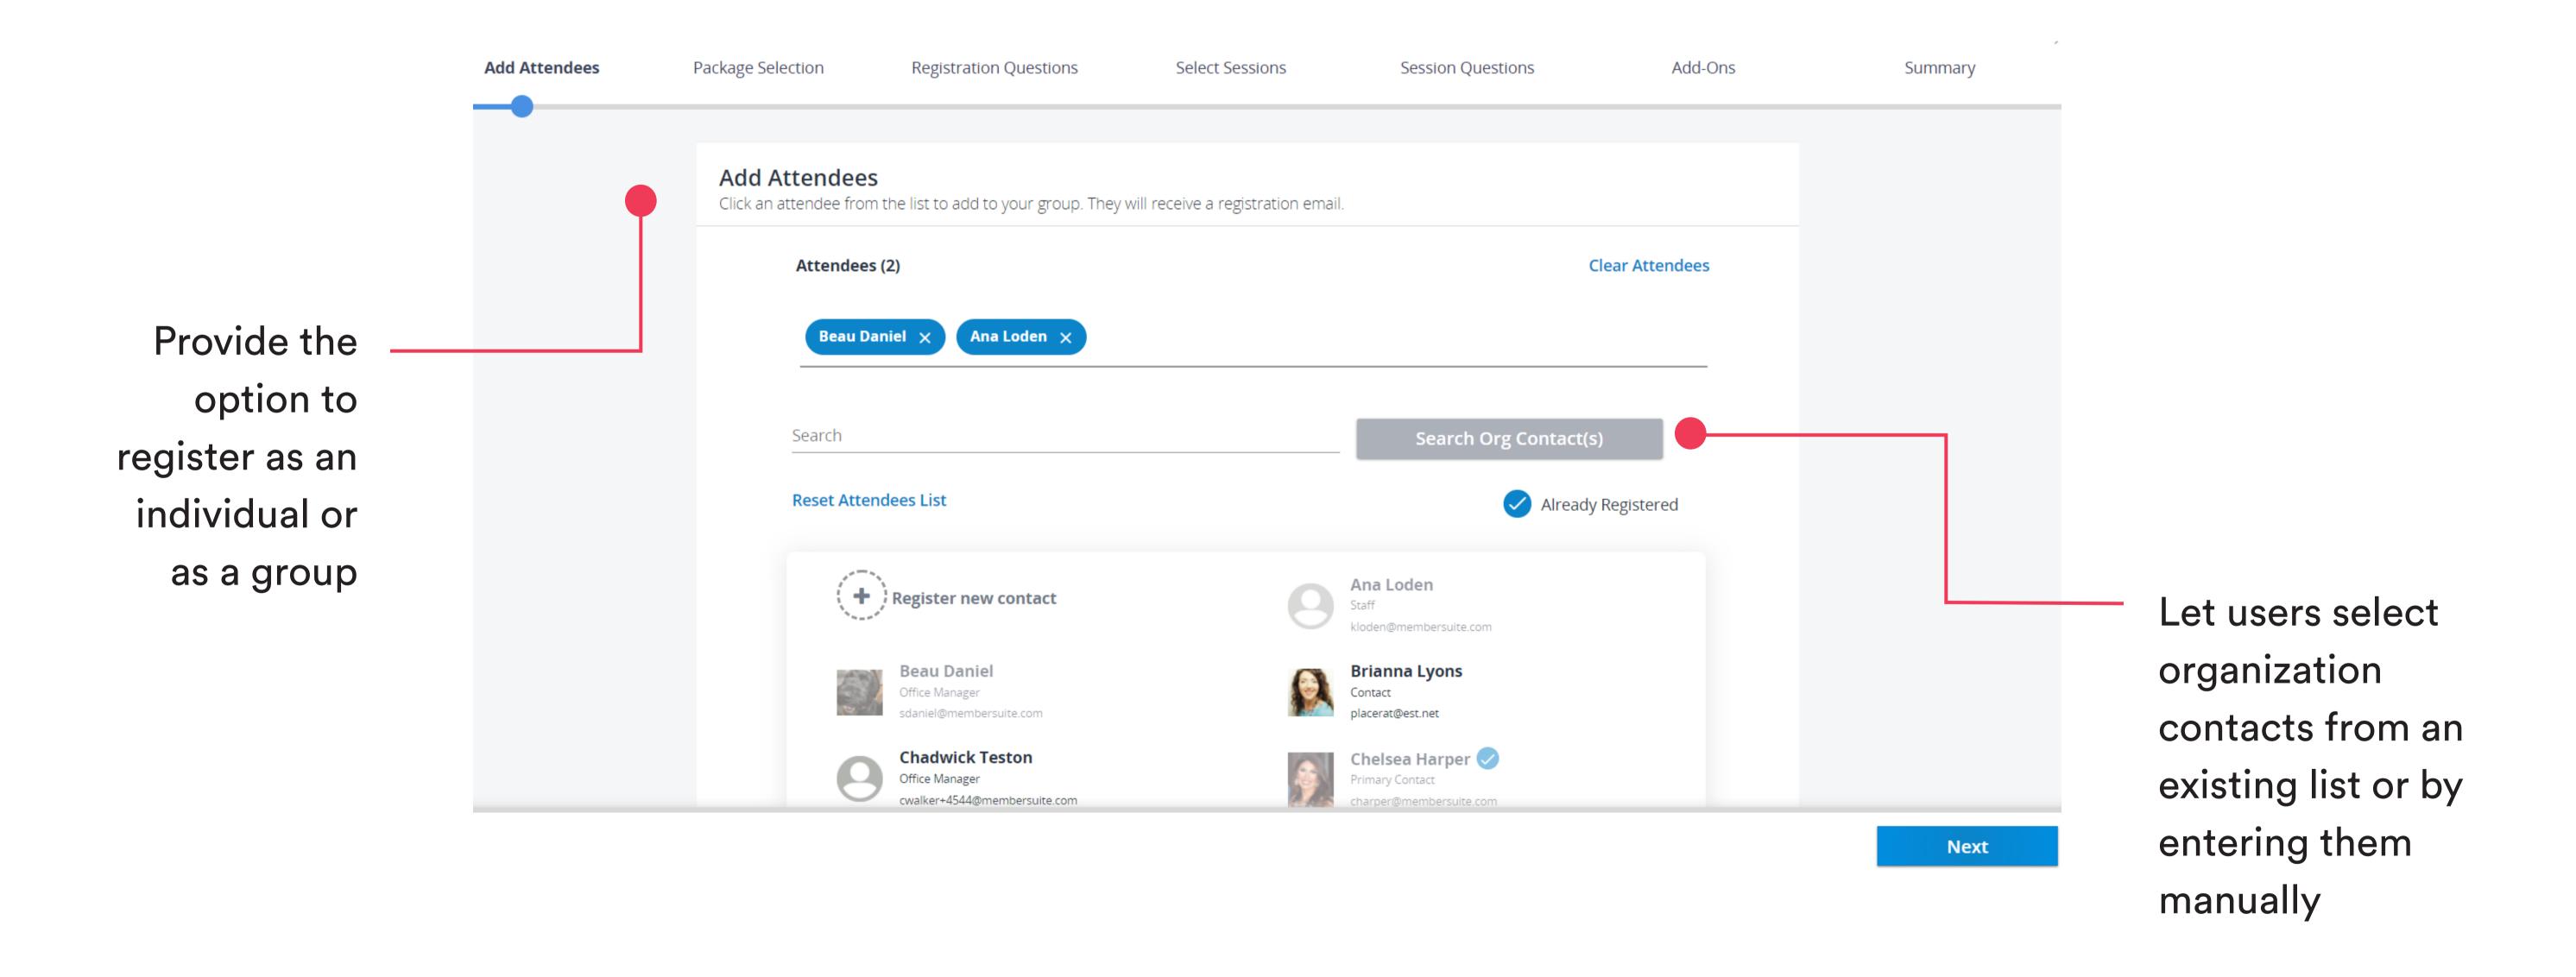

#### Simplified Group Registration

Make it very easy for event attendees to register multiple individuals at once with a user-friendly group registration workflow.