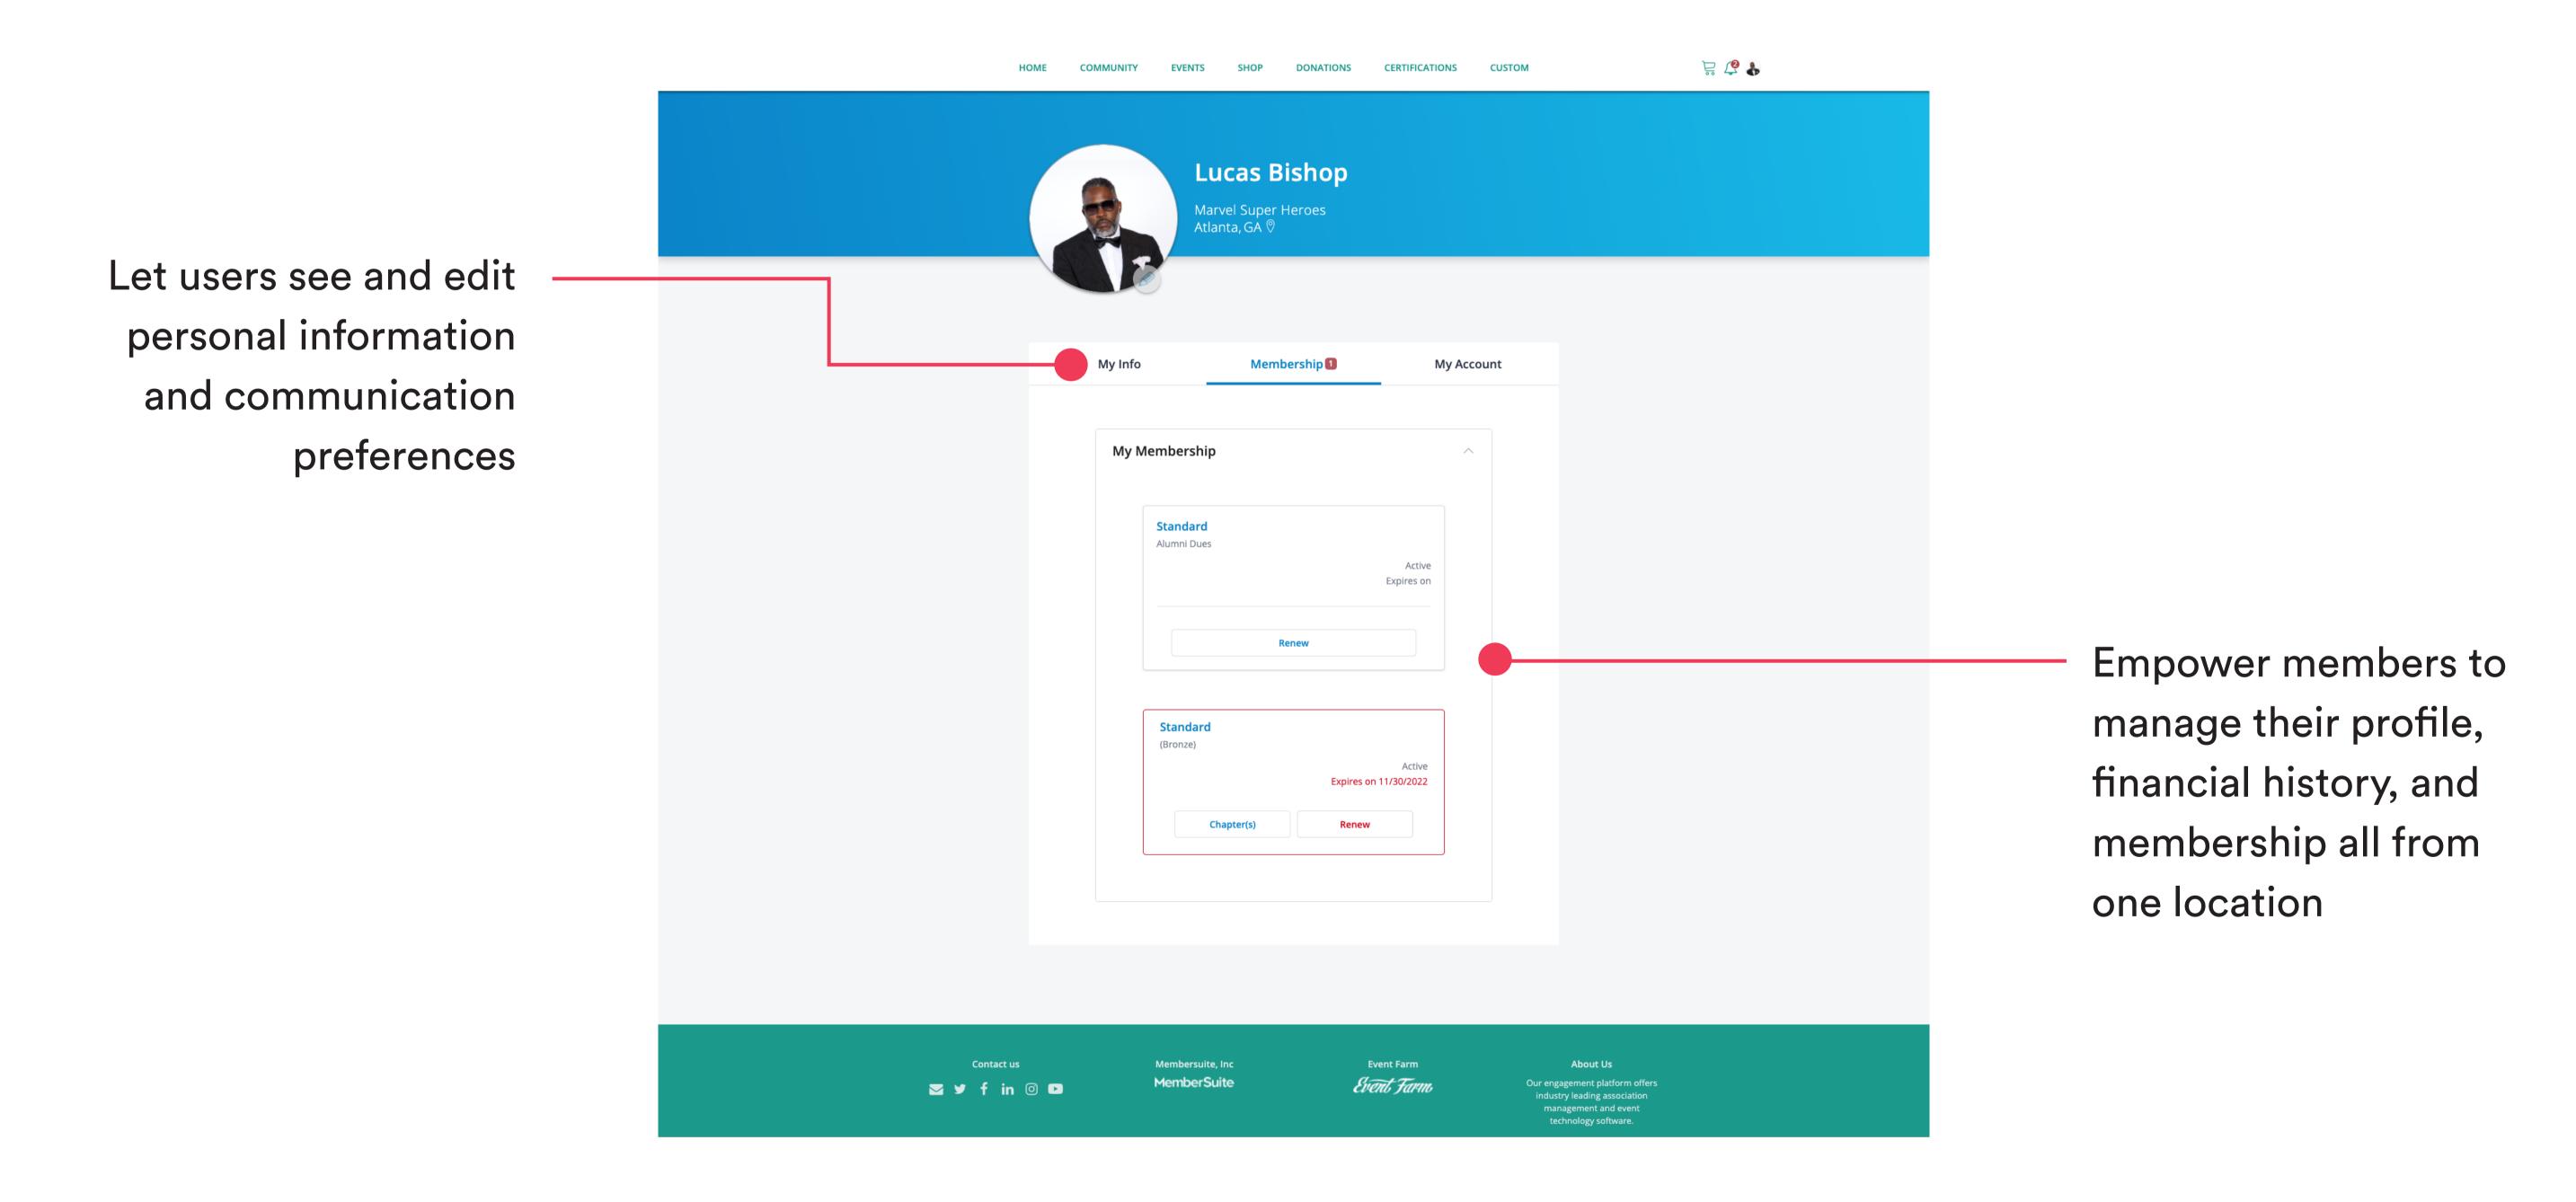

#### Intuitive Membership Look & Feel

Offer a great user experience with a simplistic material design.