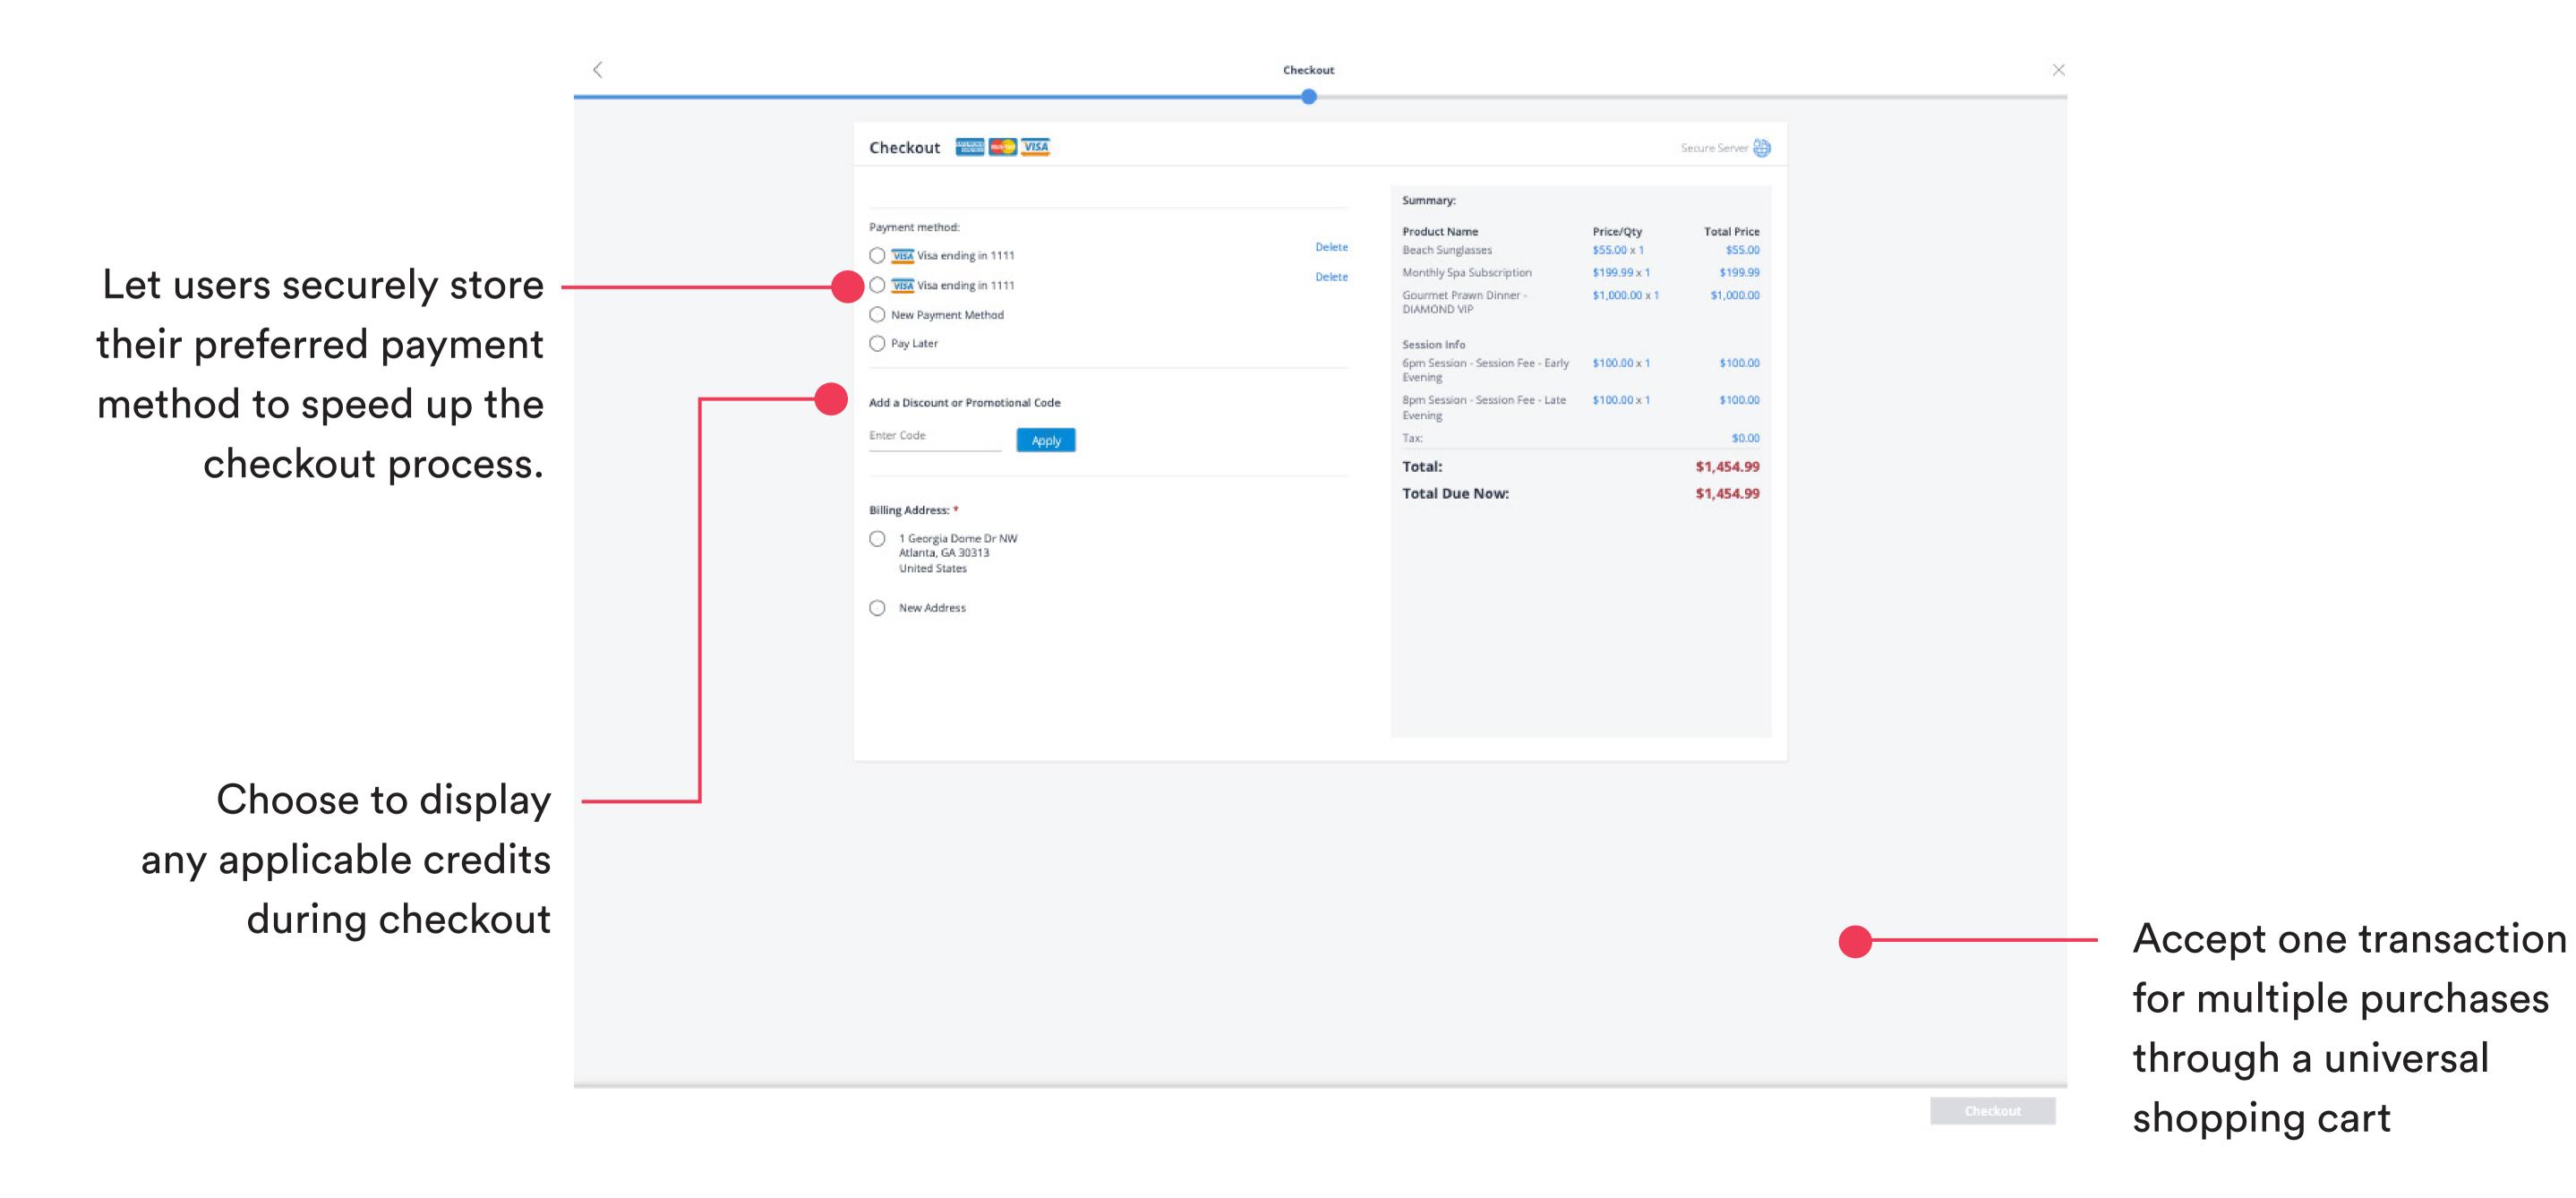

#### Revenue Driving Features

Streamlined checkout process simplifies purchasing and reduces cart abandonment.