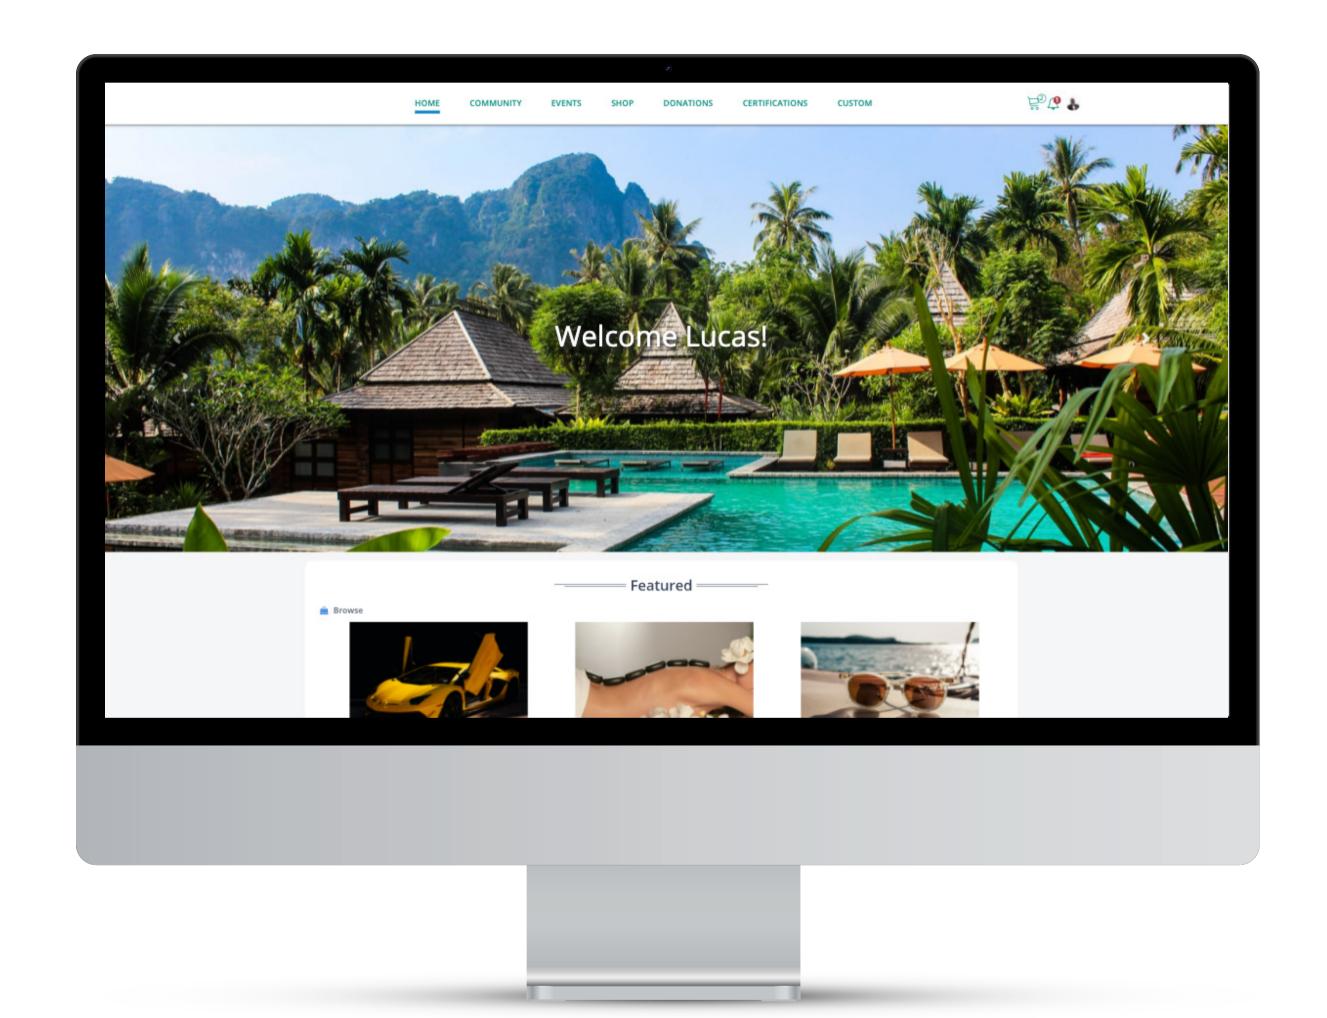

# Let individuals interact with your organization through the Member Portal from any device.

MemberSuite's mobile responsive portal design can be rendered on any device - providing the modern online experience your constituents expect.

- Members engage with your organization on their terms
- User-friendly and intuitive user interface reduces site abandonment
- Featured content like upcoming events and product alerts provide quick access to engagement and non-dues revenue opportunities.

#### Flexibility That Keeps You Relevant

Future-proof your organization with a configurable member portal that addresses your current and evolving needs.

Configure the header and ANDAGMA footer styles to match your brandstandards and add Rename or hide main custom and social links navigation menu labels Welcome Lucas! Add banner images to the rotating carousel = Featured ====== Change the background Monthly Spa Subscription **EVENTS You Might Like** Configure the featured and text color area to highlight what 2022 Heroes Summer C.. you want to promote Grass Valley, CA Atlanta, GA Pendleton, OR Event Farm