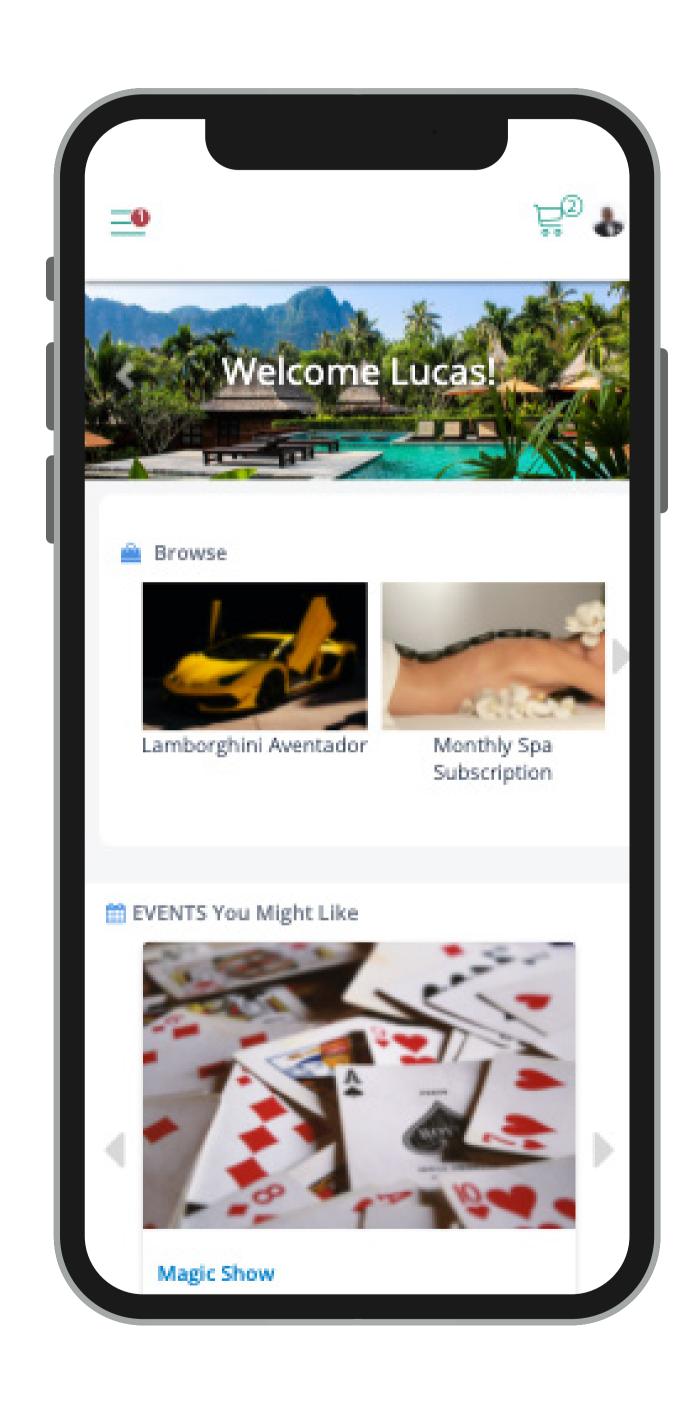

# Let individuals interact with your organization through the Member Portal from any device.

MemberSuite's mobile responsive portal design can be rendered on any device - providing the modern online experience your constituents expect.

- Members engage with your organization on their terms
- User-friendly and intuitive user interface reduces site abandonment
- Featured content like upcoming events and product alerts provide quick access to engagement and non-dues revenue opportunities.