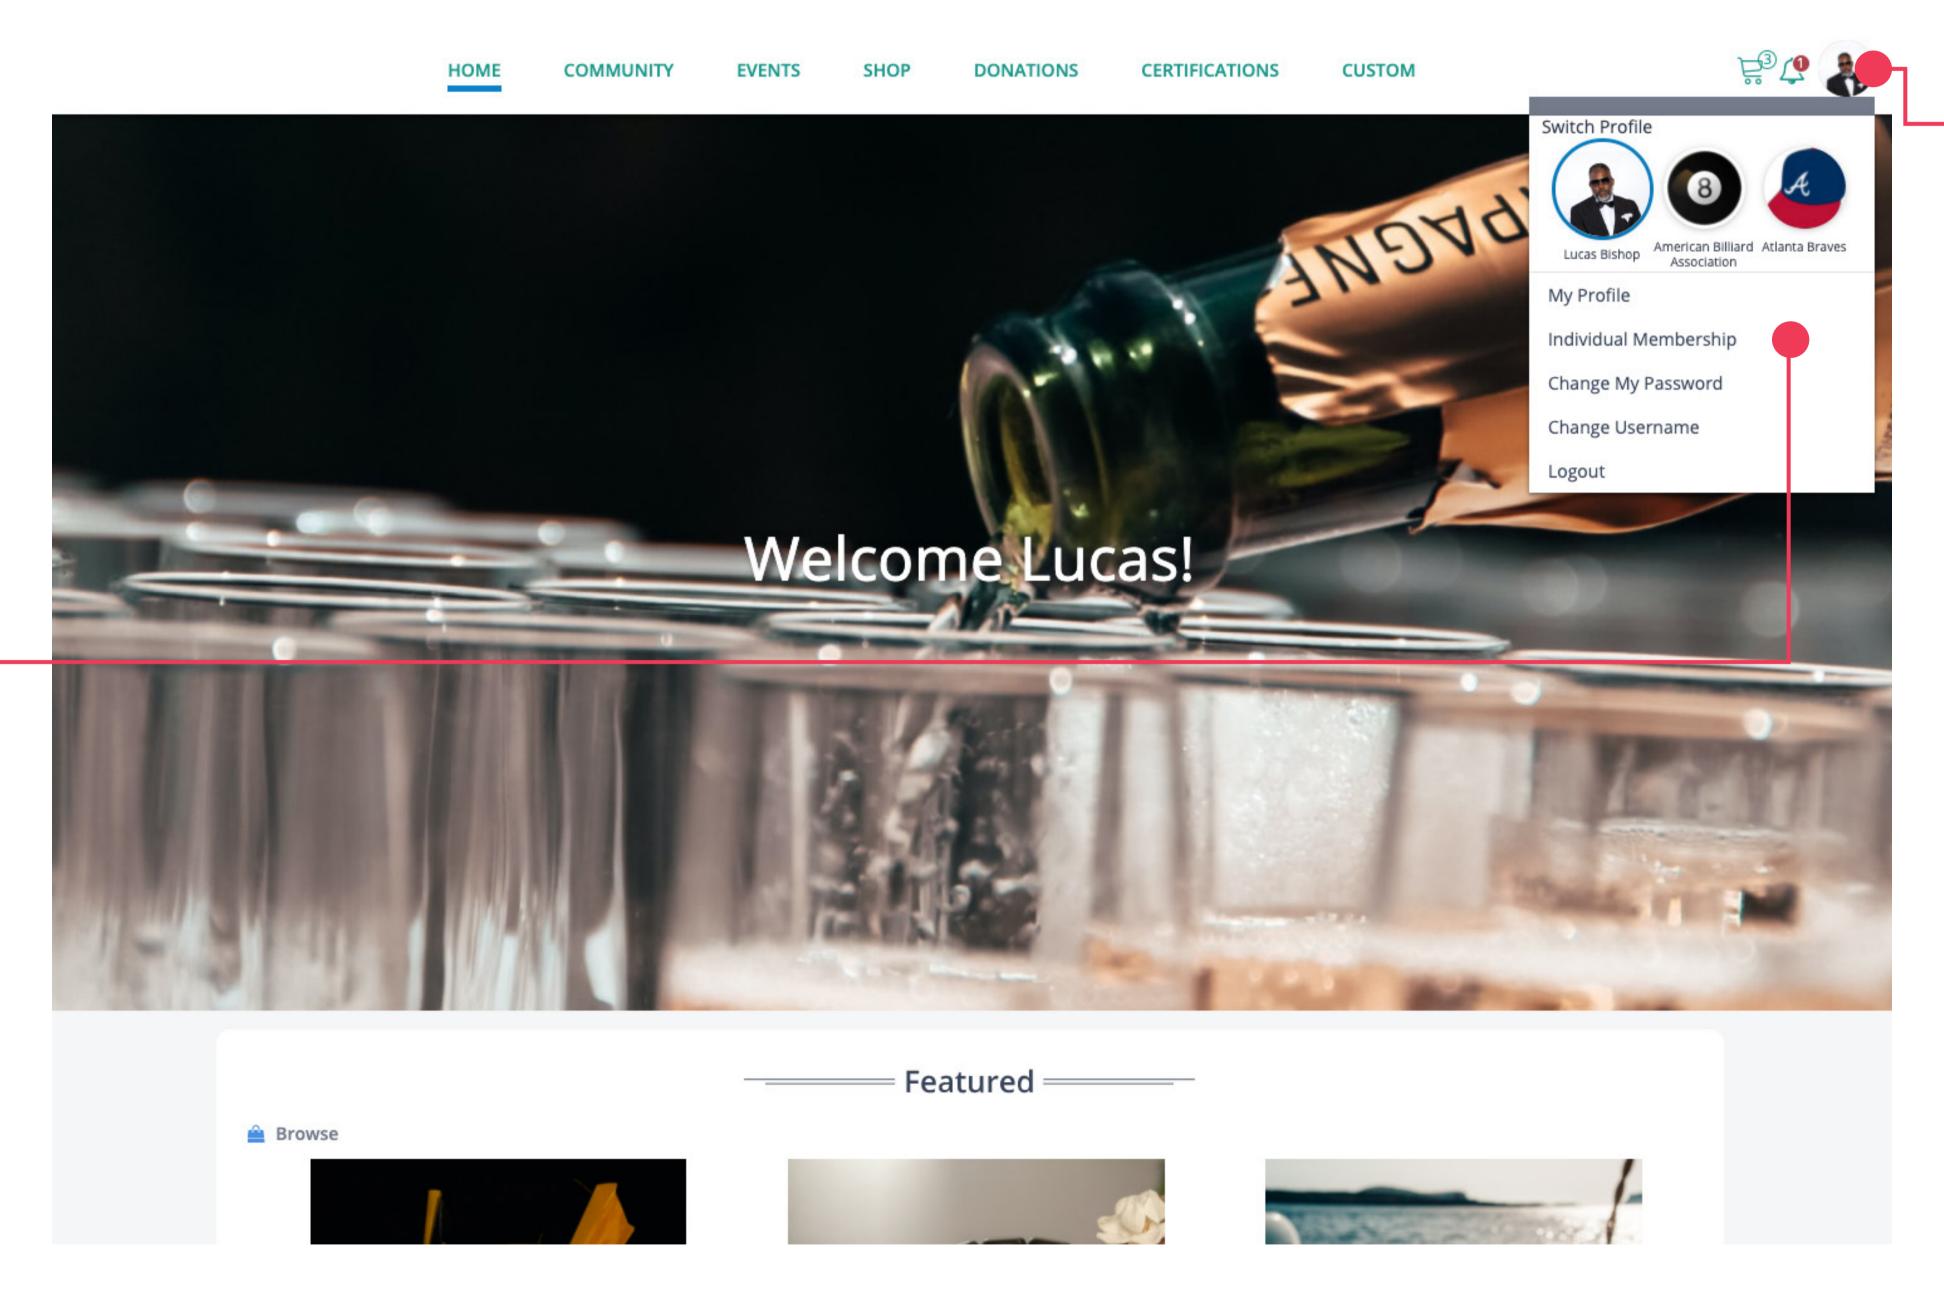

#### Seamless Profile Switching

Allow organizational-based members to manage individual and organizational profiles from a single log-in.

Enable members
with organizational
login rights to easily
switch between
profiles. (Note: The
selected profile will
persist throughout
the portal until the
user switches.)

Allow users who

the organization

to also manage

are able to manage

the individuals and

their relationships

to the organization.